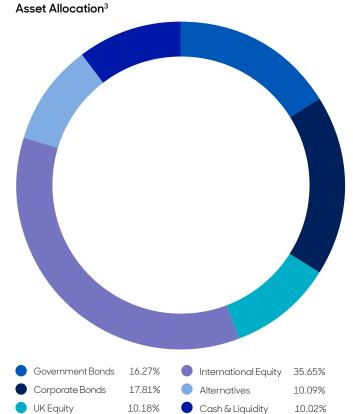

#### abrdn Target MPS - Portfolio 5 breakdown<sup>3</sup>

|                                                                                                                                                                                                                                                                                                                                                                                                                                                                                                                                                                                                                                                 | Weights (%)                                                                                                                                                                                           |
|-------------------------------------------------------------------------------------------------------------------------------------------------------------------------------------------------------------------------------------------------------------------------------------------------------------------------------------------------------------------------------------------------------------------------------------------------------------------------------------------------------------------------------------------------------------------------------------------------------------------------------------------------|-------------------------------------------------------------------------------------------------------------------------------------------------------------------------------------------------------|
| UK Government Bonds                                                                                                                                                                                                                                                                                                                                                                                                                                                                                                                                                                                                                             | 9.84                                                                                                                                                                                                  |
| Royal London Short Duration Gilts                                                                                                                                                                                                                                                                                                                                                                                                                                                                                                                                                                                                               | 4.31                                                                                                                                                                                                  |
|                                                                                                                                                                                                                                                                                                                                                                                                                                                                                                                                                                                                                                                 | 5.53                                                                                                                                                                                                  |
| Vanguard UK Government Bond Index Fund                                                                                                                                                                                                                                                                                                                                                                                                                                                                                                                                                                                                          |                                                                                                                                                                                                       |
| US Government Bonds                                                                                                                                                                                                                                                                                                                                                                                                                                                                                                                                                                                                                             | 1.27                                                                                                                                                                                                  |
| Vanguard US Government Bond Index Fund                                                                                                                                                                                                                                                                                                                                                                                                                                                                                                                                                                                                          | 1.27                                                                                                                                                                                                  |
| Global Government Bonds                                                                                                                                                                                                                                                                                                                                                                                                                                                                                                                                                                                                                         | 5.16                                                                                                                                                                                                  |
| Vanguard Global Short-Term Bond Index Fund                                                                                                                                                                                                                                                                                                                                                                                                                                                                                                                                                                                                      | 5.16                                                                                                                                                                                                  |
| UK Corporate Bonds                                                                                                                                                                                                                                                                                                                                                                                                                                                                                                                                                                                                                              | 7.41                                                                                                                                                                                                  |
| Fidelity Sterling Corporate Bond Fund                                                                                                                                                                                                                                                                                                                                                                                                                                                                                                                                                                                                           | 3.72                                                                                                                                                                                                  |
| Fidelity Short Dated Corporate Bond Fund                                                                                                                                                                                                                                                                                                                                                                                                                                                                                                                                                                                                        | 1.83                                                                                                                                                                                                  |
| Royal London Short Duration Credit Fund                                                                                                                                                                                                                                                                                                                                                                                                                                                                                                                                                                                                         | 1.86                                                                                                                                                                                                  |
| Global Corporate Bonds                                                                                                                                                                                                                                                                                                                                                                                                                                                                                                                                                                                                                          | 7.34                                                                                                                                                                                                  |
| abrdn European Corporate Bond Fund                                                                                                                                                                                                                                                                                                                                                                                                                                                                                                                                                                                                              | 0.93                                                                                                                                                                                                  |
| PIMCO US Investment Grade Corporate Bond Fund                                                                                                                                                                                                                                                                                                                                                                                                                                                                                                                                                                                                   | 1.10                                                                                                                                                                                                  |
| Schroder Euro Corporate Bond Fund                                                                                                                                                                                                                                                                                                                                                                                                                                                                                                                                                                                                               | 0.92                                                                                                                                                                                                  |
| Vanguard US Investment Grade Credit Index Fund                                                                                                                                                                                                                                                                                                                                                                                                                                                                                                                                                                                                  | 0.73                                                                                                                                                                                                  |
| abrdn Short Dated Global Corporate Bond Tracker                                                                                                                                                                                                                                                                                                                                                                                                                                                                                                                                                                                                 | 3.67                                                                                                                                                                                                  |
| Fund                                                                                                                                                                                                                                                                                                                                                                                                                                                                                                                                                                                                                                            |                                                                                                                                                                                                       |
| Global High Yield Bonds                                                                                                                                                                                                                                                                                                                                                                                                                                                                                                                                                                                                                         | 3.06                                                                                                                                                                                                  |
| Barings European High Yield Bond Fund                                                                                                                                                                                                                                                                                                                                                                                                                                                                                                                                                                                                           | 0.77                                                                                                                                                                                                  |
| Nomura US High Yield Bond Fund                                                                                                                                                                                                                                                                                                                                                                                                                                                                                                                                                                                                                  | 1.08                                                                                                                                                                                                  |
| PIMCO Global High Yield Bond Fund                                                                                                                                                                                                                                                                                                                                                                                                                                                                                                                                                                                                               | 1.21                                                                                                                                                                                                  |
| UK Equities                                                                                                                                                                                                                                                                                                                                                                                                                                                                                                                                                                                                                                     | 10.18                                                                                                                                                                                                 |
| Artemis Income Fund                                                                                                                                                                                                                                                                                                                                                                                                                                                                                                                                                                                                                             | 1.57                                                                                                                                                                                                  |
| JPM UK Equity Core Fund                                                                                                                                                                                                                                                                                                                                                                                                                                                                                                                                                                                                                         | 3.08                                                                                                                                                                                                  |
| Liontrust UK Growth Fund                                                                                                                                                                                                                                                                                                                                                                                                                                                                                                                                                                                                                        | 3.03                                                                                                                                                                                                  |
| Man GLG Undervalued Assets Fund                                                                                                                                                                                                                                                                                                                                                                                                                                                                                                                                                                                                                 | 1.53                                                                                                                                                                                                  |
| Royal London UK Smaller Companies Fund                                                                                                                                                                                                                                                                                                                                                                                                                                                                                                                                                                                                          | 0.72                                                                                                                                                                                                  |
| , , , , , , , , , , , , , , , , , , , ,                                                                                                                                                                                                                                                                                                                                                                                                                                                                                                                                                                                                         |                                                                                                                                                                                                       |
| TM Tellworth UK Smaller Companies Fund                                                                                                                                                                                                                                                                                                                                                                                                                                                                                                                                                                                                          | 0.24                                                                                                                                                                                                  |
| North American Equities                                                                                                                                                                                                                                                                                                                                                                                                                                                                                                                                                                                                                         | 17.54                                                                                                                                                                                                 |
|                                                                                                                                                                                                                                                                                                                                                                                                                                                                                                                                                                                                                                                 |                                                                                                                                                                                                       |
| Vanguard US Equity Index Fund                                                                                                                                                                                                                                                                                                                                                                                                                                                                                                                                                                                                                   | 17.54                                                                                                                                                                                                 |
| Global Equities                                                                                                                                                                                                                                                                                                                                                                                                                                                                                                                                                                                                                                 | 17.54<br>5.16                                                                                                                                                                                         |
|                                                                                                                                                                                                                                                                                                                                                                                                                                                                                                                                                                                                                                                 | 17.54                                                                                                                                                                                                 |
| Global Equities                                                                                                                                                                                                                                                                                                                                                                                                                                                                                                                                                                                                                                 | 17.54<br>5.16                                                                                                                                                                                         |
| Global Equities<br>Baillie Gifford Global Alpha Growth Fund                                                                                                                                                                                                                                                                                                                                                                                                                                                                                                                                                                                     | 17.54<br>5.16<br>1.53                                                                                                                                                                                 |
| Global Equities<br>Baillie Gifford Global Alpha Growth Fund<br>Robeco BP Global Premium Equities Fund                                                                                                                                                                                                                                                                                                                                                                                                                                                                                                                                           | 17.54<br>5.16<br>1.53<br>1.84                                                                                                                                                                         |
| Global Equities<br>Baillie Gifford Global Alpha Growth Fund<br>Robeco BP Global Premium Equities Fund<br>Schroder Global Equity Fund                                                                                                                                                                                                                                                                                                                                                                                                                                                                                                            | 17.54<br>5.16<br>1.53<br>1.84<br>1.79                                                                                                                                                                 |
| Global Equities<br>Baillie Gifford Global Alpha Growth Fund<br>Robeco BP Global Premium Equities Fund<br>Schroder Global Equity Fund<br>European Equities                                                                                                                                                                                                                                                                                                                                                                                                                                                                                       | 17.54<br>5.16<br>1.53<br>1.84<br>1.79<br>4.59                                                                                                                                                         |
| Global Equities<br>Baillie Gifford Global Alpha Growth Fund<br>Robeco BP Global Premium Equities Fund<br>Schroder Global Equity Fund<br>European Equities<br>BlackRock European Dynamic Fund                                                                                                                                                                                                                                                                                                                                                                                                                                                    | 17.54<br>5.16<br>1.53<br>1.84<br>1.79<br>4.59<br>0.92                                                                                                                                                 |
| Global EquitiesBaillie Gifford Global Alpha Growth FundRobeco BP Global Premium Equities FundSchroder Global Equity FundEuropean EquitiesBlackRock European Dynamic FundFidelity European Equity FundInvesco European Equity Income Fund                                                                                                                                                                                                                                                                                                                                                                                                        | 17.54<br>5.16<br>1.53<br>1.84<br>1.79<br>4.59<br>0.92<br>0.92                                                                                                                                         |
| Global EquitiesBaillie Gifford Global Alpha Growth FundRobeco BP Global Premium Equities FundSchroder Global Equity FundEuropean EquitiesBlackRock European Dynamic FundFidelity European Equity FundInvesco European Equity Income FundInvesco European Smaller Companies Fund                                                                                                                                                                                                                                                                                                                                                                 | 17.54<br>5.16<br>1.53<br>1.84<br>1.79<br>4.59<br>0.92<br>0.92<br>2.28<br>0.24                                                                                                                         |
| Global EquitiesBaillie Gifford Global Alpha Growth FundRobeco BP Global Premium Equities FundSchroder Global Equity FundEuropean EquitiesBlackRock European Dynamic FundFidelity European Equity FundInvesco European Equity Income FundInvesco European Smaller Companies FundJanus Henderson European Smaller Companies Fund                                                                                                                                                                                                                                                                                                                  | 17.54<br>5.16<br>1.53<br>1.84<br>1.79<br>4.59<br>0.92<br>0.92<br>2.28<br>0.24<br>0.23                                                                                                                 |
| Global EquitiesBaillie Gifford Global Alpha Growth FundRobeco BP Global Premium Equities FundSchroder Global Equity FundEuropean EquitiesBlackRock European Dynamic FundFidelity European Equity FundInvesco European Equity Income FundInvesco European Smaller Companies FundJanus Henderson European Smaller Companies FundDeveloped Asian Equities                                                                                                                                                                                                                                                                                          | 17.54<br>5.16<br>1.53<br>1.84<br>1.79<br>4.59<br>0.92<br>0.92<br>2.28<br>0.24<br>0.23<br>3.06                                                                                                         |
| Global EquitiesBaillie Gifford Global Alpha Growth FundRobeco BP Global Premium Equities FundSchroder Global Equity FundEuropean EquitiesBlackRock European Dynamic FundFidelity European Equity FundInvesco European Equity Income FundInvesco European Smaller Companies FundJanus Henderson European Smaller Companies FundDeveloped Asian EquitiesFidelity Asia Fund                                                                                                                                                                                                                                                                        | 17.54<br>5.16<br>1.53<br>1.84<br>1.79<br>4.59<br>0.92<br>0.92<br>2.28<br>0.24<br>0.23<br>3.06<br>1.53                                                                                                 |
| Global EquitiesBaillie Gifford Global Alpha Growth FundRobeco BP Global Premium Equities FundSchroder Global Equity FundEuropean EquitiesBlackRock European Dynamic FundFidelity European Equity FundInvesco European Equity Income FundInvesco European Smaller Companies FundJanus Henderson European Smaller Companies FundDeveloped Asian EquitiesFidelity Asia FundSchroder Asian Income Fund                                                                                                                                                                                                                                              | 17.54<br>5.16<br>1.53<br>1.84<br>1.79<br>4.59<br>0.92<br>0.92<br>2.28<br>0.24<br>0.23<br>3.06<br>1.53                                                                                                 |
| Global EquitiesBaillie Gifford Global Alpha Growth FundRobeco BP Global Premium Equities FundSchroder Global Equity FundEuropean EquitiesBlackRock European Dynamic FundFidelity European Equity FundInvesco European Equity Income FundInvesco European Smaller Companies FundJanus Henderson European Smaller Companies FundDeveloped Asian EquitiesFidelity Asia FundSchroder Asian Income FundJapanese Equities                                                                                                                                                                                                                             | 17.54<br>5.16<br>1.53<br>1.84<br>1.79<br>0.92<br>0.92<br>0.92<br>2.28<br>0.24<br>0.23<br>3.06<br>1.53<br>1.53<br>1.53                                                                                 |
| Global EquitiesBaillie Gifford Global Alpha Growth FundRobeco BP Global Premium Equities FundSchroder Global Equity FundEuropean EquitiesBlackRock European Dynamic FundFidelity European Equity FundInvesco European Equity Income FundInvesco European Smaller Companies FundJanus Henderson European Smaller Companies FundDeveloped Asian EquitiesFidelity Asia FundSchroder Asian Income FundJapanese EquitiesM&G Japan Fund                                                                                                                                                                                                               | 17.54<br>5.16<br>1.53<br>1.84<br>1.79<br>4.59<br>0.92<br>0.92<br>2.28<br>0.24<br>0.23<br>3.06<br>1.53<br>1.53<br>1.53<br>2.35                                                                         |
| Global EquitiesBaillie Gifford Global Alpha Growth FundRobeco BP Global Premium Equities FundSchroder Global Equity FundEuropean EquitiesBlackRock European Dynamic FundFidelity European Equity FundInvesco European Equity Income FundInvesco European Smaller Companies FundJanus Henderson European Smaller Companies FundDeveloped Asian EquitiesFidelity Asia FundSchroder Asian Income FundJapanese EquitiesM&G Japan FundEmerging Market Equities                                                                                                                                                                                       | 17.54<br>5.16<br>1.53<br>1.84<br>1.79<br>4.59<br>0.92<br>0.92<br>2.28<br>0.24<br>0.23<br>3.06<br>1.53<br>1.53<br>1.53<br>2.35<br>2.35                                                                 |
| Global EquitiesBaillie Gifford Global Alpha Growth FundRobeco BP Global Premium Equities FundSchroder Global Equity FundEuropean EquitiesBlackRock European Dynamic FundFidelity European Equity FundInvesco European Equity Income FundInvesco European Smaller Companies FundJanus Henderson European Smaller Companies FundDeveloped Asian EquitiesFidelity Asia FundSchroder Asian Income FundJapanese EquitiesM&G Japan FundEmerging Market EquitiesArtemis Global Emerging Markets Fund                                                                                                                                                   | 17.54<br>5.16<br>1.53<br>1.84<br>1.79<br>4.59<br>0.92<br>2.28<br>0.24<br>0.23<br>3.06<br>1.53<br>1.53<br>1.53<br>2.35<br>2.35<br>2.95                                                                 |
| Global EquitiesBaillie Gifford Global Alpha Growth FundRobeco BP Global Premium Equities FundSchroder Global Equity FundEuropean EquitiesBlackRock European Dynamic FundFidelity European Equity FundInvesco European Equity Income FundInvesco European Smaller Companies FundJanus Henderson European Smaller Companies FundDeveloped Asian EquitiesFidelity Asia FundSchroder Asian Income FundJapanese EquitiesM&G Japan FundEmerging Market EquitiesArtemis Global Emerging Markets FundRWC Global Emerging Markets Fund                                                                                                                   | 17.54<br>5.16<br>1.53<br>1.84<br>1.79<br>4.59<br>0.92<br>2.28<br>0.24<br>0.23<br>3.06<br>1.53<br>2.35<br>2.35<br>2.35<br>2.95<br>1.44<br>1.51                                                         |
| Global EquitiesBaillie Gifford Global Alpha Growth FundRobeco BP Global Premium Equities FundSchroder Global Equity FundEuropean EquitiesBlackRock European Dynamic FundFidelity European Equity FundInvesco European Equity Income FundInvesco European Smaller Companies FundJanus Henderson European Smaller Companies FundDeveloped Asian EquitiesFidelity Asia FundSchroder Asian Income FundJapanese EquitiesM&G Japan FundEmerging Market EquitiesArtemis Global Emerging Markets Fund                                                                                                                                                   | 17.54<br>5.16<br>1.53<br>1.84<br>1.79<br>4.59<br>0.92<br>2.28<br>0.24<br>0.23<br>3.06<br>1.53<br>1.53<br>1.53<br>2.35<br>2.35<br>2.95                                                                 |
| Global EquitiesBaillie Gifford Global Alpha Growth FundRobeco BP Global Premium Equities FundSchroder Global Equity FundEuropean EquitiesBlackRock European Dynamic FundFidelity European Equity FundInvesco European Equity Income FundInvesco European Smaller Companies FundJanus Henderson European Smaller Companies FundDeveloped Asian EquitiesFidelity Asia FundSchroder Asian Income FundJapanese EquitiesM&G Japan FundEmerging Market EquitiesArtemis Global Emerging Markets FundRWC Global Emerging Markets Fund                                                                                                                   | 17.54<br>5.16<br>1.53<br>1.84<br>1.79<br>4.59<br>0.92<br>2.28<br>0.24<br>0.23<br>3.06<br>1.53<br>2.35<br>2.35<br>2.35<br>2.95<br>1.44<br>1.51                                                         |
| Global EquitiesBaillie Gifford Global Alpha Growth FundRobeco BP Global Premium Equities FundSchroder Global Equity FundEuropean EquitiesBlackRock European Dynamic FundFidelity European Equity FundInvesco European Equity Income FundInvesco European Smaller Companies FundJanus Henderson European Smaller Companies FundSchroder Asian EquitiesFidelity Asia FundSchroder Asian Income FundJapanese EquitiesM&G Japan FundEmerging Market EquitiesArtemis Global Emerging Markets FundRWC Global Emerging Markets FundGlobal Infrastructure                                                                                               | 17.54<br>5.16<br>1.53<br>1.84<br>1.79<br>0.92<br>0.92<br>2.28<br>0.24<br>0.23<br>3.06<br>1.53<br>1.53<br>2.35<br>2.35<br>2.35<br>2.35<br>2.95<br>1.44<br>1.51                                         |
| Global EquitiesBaillie Gifford Global Alpha Growth FundRobeco BP Global Premium Equities FundSchroder Global Equity FundEuropean EquitiesBlackRock European Dynamic FundFidelity European Equity FundInvesco European Equity Income FundInvesco European Smaller Companies FundJanus Henderson European Smaller Companies FundDeveloped Asian EquitiesFidelity Asia FundSchroder Asian Income FundJapanese EquitiesM&G Japan FundEmerging Market EquitiesArtemis Global Emerging Markets FundRWC Global Emerging Markets FundGlobal InfrastructureFirst Sentier Global Listed Infrastructure Fund                                               | 17.54<br>5.16<br>1.53<br>1.84<br>1.79<br>0.92<br>0.92<br>2.28<br>0.24<br>0.23<br>3.06<br>1.53<br>1.53<br>2.35<br>2.35<br>2.35<br>2.35<br>2.95<br>1.44<br>1.51<br>1.0.09                               |
| Global EquitiesBaillie Gifford Global Alpha Growth FundRobeco BP Global Premium Equities FundSchroder Global Equity FundEuropean EquitiesBlackRock European Dynamic FundFidelity European Equity FundInvesco European Equity Income FundInvesco European Smaller Companies FundJanus Henderson European Smaller Companies FundDeveloped Asian EquitiesFidelity Asia FundSchroder Asian Income FundJapanese EquitiesM&G Japan FundEmerging Market EquitiesArtemis Global Emerging Markets FundRWC Global Emerging Markets FundGlobal InfrastructureFirst Sentier Global Listed Infrastructure FundFTGF ClearBridge Infrastructure Value Fund     | 17.54<br>5.16<br>1.53<br>1.84<br>1.79<br>4.59<br>0.92<br>0.92<br>2.28<br>0.24<br>0.23<br>0.24<br>0.23<br>3.06<br>1.53<br>2.35<br>2.35<br>2.35<br>2.95<br>1.44<br>1.51<br>1.51                         |
| Global EquitiesBaillie Gifford Global Alpha Growth FundRobeco BP Global Premium Equities FundSchroder Global Equity FundEuropean EquitiesBlackRock European Dynamic FundFidelity European Equity FundInvesco European Equity Income FundInvesco European Equity Income FundJanus Henderson European Smaller Companies FundDeveloped Asian EquitiesFidelity Asia FundSchroder Asian Income FundJapanese EquitiesM&G Japan FundEmerging Market EquitiesArtemis Global Emerging Markets FundRWC Global Emerging Markets FundFirst Sentier Global Listed Infrastructure FundFTGF ClearBridge Infrastructure Value FundLiquidity                     | 17.54<br>5.16<br>1.53<br>1.84<br>1.79<br>4.59<br>0.92<br>0.92<br>2.28<br>0.24<br>0.24<br>0.23<br>3.06<br>1.53<br>2.35<br>2.35<br>2.35<br>2.35<br>2.95<br>1.44<br>1.51<br>1.51<br>1.51                 |
| Global EquitiesBaillie Gifford Global Alpha Growth FundRobeco BP Global Premium Equities FundSchroder Global Equity FundEuropean EquitiesBlackRock European Dynamic FundFidelity European Equity FundInvesco European Equity Income FundInvesco European Smaller Companies FundJanus Henderson European Smaller Companies FundDeveloped Asian EquitiesFidelity Asia FundSchroder Asian Income FundJapanese EquitiesM&G Japan FundEmerging Market EquitiesArtemis Global Emerging Markets FundRWC Global Emerging Markets FundFIGE ClearBridge Infrastructure Value FundL&G Global Infrastructure Index FundL&G Global Infrastructure Index Fund | 17.54<br>5.16<br>1.53<br>1.84<br>1.79<br>4.59<br>0.92<br>2.28<br>0.24<br>0.23<br>3.06<br>1.53<br>2.35<br>2.35<br>2.35<br>2.35<br>2.35<br>2.35<br>1.54<br>1.44<br>1.51<br>1.51<br>1.51<br>1.51<br>2.50 |

<sup>3</sup>The portfolio and asset class breakdowns shown on this page are based on abrdn Target MPS hosted on the abrdn Wrap platform. The data is rounded to 2 decimal places and small variances to totals may occur.