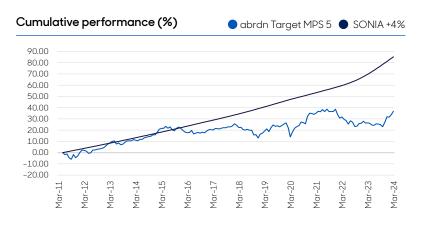

#### Performance (%)

|                    | 1M   | ЗM   | 1Y    | ЗY     | 5Y     | S.I. <sup>2</sup> | Volatility <sup>3</sup> |
|--------------------|------|------|-------|--------|--------|-------------------|-------------------------|
| abrdn Target MPS 5 | 2.29 | 3.70 | 8.21  | 1.26   | 14.80  | 37.01             | 5.88                    |
| SONIA +4%          | 0.72 | 2.26 | 9.10  | 20.79  | 31.64  | 85.81             | 0.60                    |
| Relative           | 1.57 | 1.44 | -0.89 | -19.53 | -16.84 | -48.80            | 5.28                    |

#### Discrete annual returns (%) - year to 31/03

|                    | 2020  | 2021  | 2022  | 2023   | 2024  |
|--------------------|-------|-------|-------|--------|-------|
| abrdn Target MPS 5 | -4.39 | 18.58 | -2.56 | -3.97  | 8.21  |
| SONIA +4%          | 4.73  | 4.06  | 4.14  | 6.31   | 9.10  |
| Relative           | -9.12 | 14.52 | -6.70 | -10.28 | -0.89 |

### The figures shown here refer to the past. Past performance is not a reliable guide to future performance.

Portfolio performance is based on abrdn Target MPS hosted on the abrdn Wrap platform. <sup>2</sup>Figures represent three year annualised volatility.

Performance figures are net of the abrdn Portfolio Solutions Ltd management fee and underlying funds OCF.

Source: abrdn, Financial Express. As at 31.03.2024.